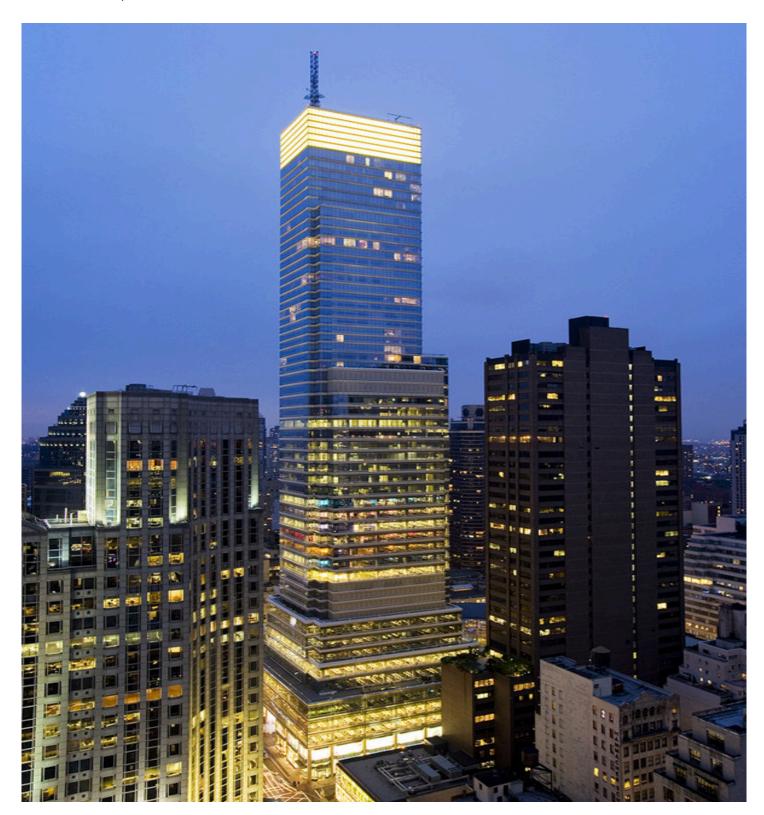

### **731 LEXINGTON AVENUE**

#### **LOCATION**

The building occupies the full city block between Lexington and 3rd Avenue, and 58th and 59th Street.

#### **ARCHITECT**

Cesar Pelli & Associates

#### **FLOORS**

57