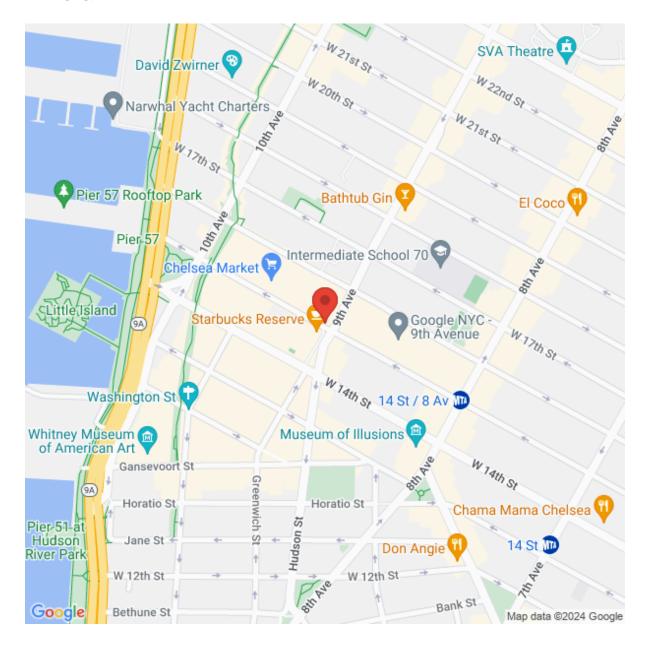

RES**

#### **LOCATION**

The building is located on the Northwest corner of 15th Street and Ninth Avenue

#### YEAR BUILT

2018

#### **ARCHITECT**

Rafael Vinoly

#### **POINTS OF ENTRY**

Entrance on 15th Street

#### **BUILDING SIZE**

Approximately 165,000 SF

#### **FLOORS**

10

#### **FLOOR SIZES**

Floors range from approximately 9,500 RSF to 20,500 RSF

#### **FLOOR LOADS**

100 lbs. per SF

#### **CEILING HEIGHTS**

Approximately 13' 5" to 17'

#### **SECURITY**

24 hours, 7 days a week

#### **SUSTAINABILITY**

LEED Gold Certification

#### **TELECOM**

Verizon, Pilot Fiber







ENERGY STAR RECIPIENT

LEED Gold



# **61 NINTH AVENUE**NEW YORK, MIDTOWN SOUTH

### **TENANT PROFILE**

**Major Tenants Include:** 

Retail

• Starbucks Reserve Roastery







### AREA INFO & MAP