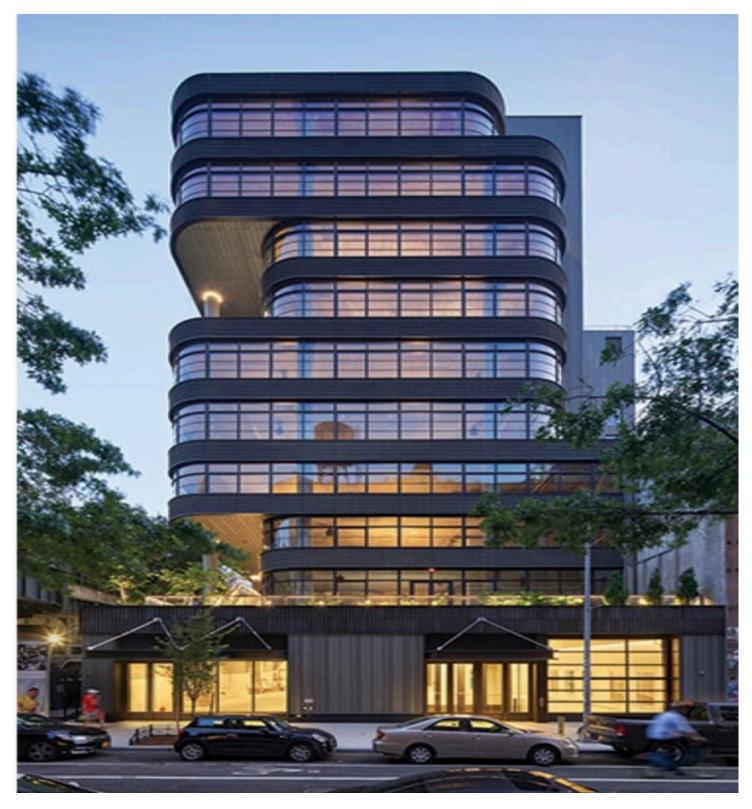

# **512 WEST 22ND STREET**NEW YORK, MIDTOWN SOUTH

#### **LOCATION**

Located on 22nd Street between Tenth and Eleventh Avenue

#### YEAR BUILT

Estimated completion 2018

#### **ARCHITECT**

COOKFOX

#### **BUILDING SIZE**

Approximately 172,000 SF

#### **FLOORS**

11

#### **FLOOR SIZES**

Floors range from approximately 9,900 RSF to 22,900 RSF

#### **CEILING HEIGHTS**

Approximately 12' to 24'